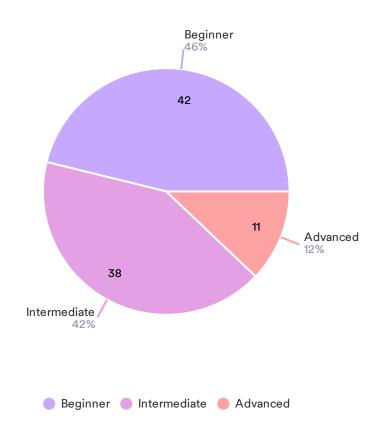

#### Select up to three types of arts and culture WORKSHOPS you are most interested in attending

226 Responses- 66 Empty

What level of learning opportunity would be most beneficial to you?

91 Responses- 66 Empty