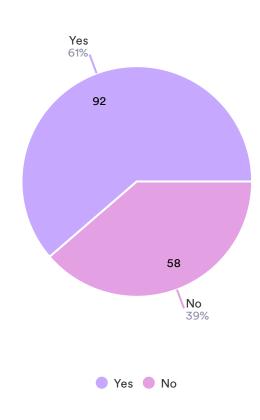

Do you identify as an artist or creative? (for example musician, visual artist, craft maker, filmmaker, photographer, graphic designer, dancer, writer, actor etc.)