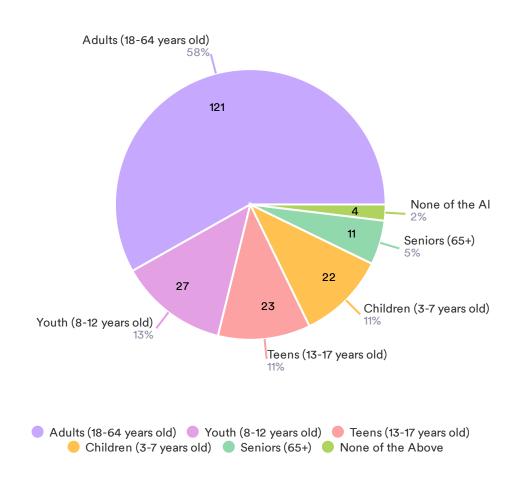

# **Arts & Culture**

# Pemberton has a wide selection of arts and culture programs to participate in

150 Responses

Best Response

3

41%

Percentage

150

Responses

| - Data   | Response | %   |
|----------|----------|-----|
| 1        | 10       | 7%  |
| 2        | 42       | 28% |
| 3        | 62       | 41% |
| 4        | 15       | 10% |
| <b>5</b> | 21       | 14% |

#### Are you a Pemberton Arts Council member?

150 Responses



#### I am interested in programs and events for....

208 Responses



#### Select up to three types of arts and culture PROGRAMS you are most interested in attending





#### Select up to three types of arts and culture WORKSHOPS you are most interested in attending

226 Responses- 66 Empty



What level of learning opportunity would be most beneficial to you?

91 Responses- 66 Empty



Do you identify as an artist or creative? (for example musician, visual artist, craft maker, filmmaker, photographer, graphic designer, dancer, writer, actor etc.)





## Select the genre(s) that best fit your creative practice(s) (select all that apply)

157 Responses- 58 Empty



#### Which description best describes your creative journey?

92 Responses- 58 Empty



Creative Enthusiast - I practice creativity for myself
Professional Creative - I make a regular income fr