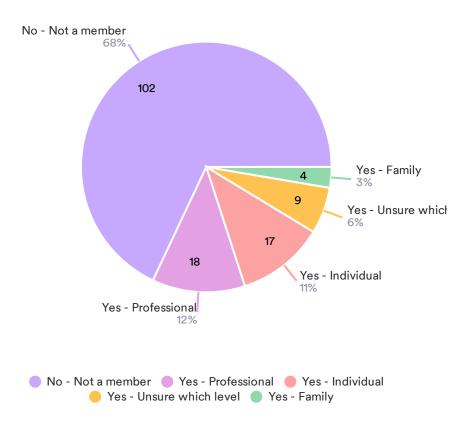

# **Arts & Culture**

# Pemberton has a wide selection of arts and culture programs to participate in

150 Responses

Best Response

3

41%

Percentage

150

Responses

| - Data   | Response | %   |
|----------|----------|-----|
| 1        | 10       | 7%  |
| 2        | 42       | 28% |
| 3        | 62       | 41% |
| 4        | 15       | 10% |
| <b>5</b> | 21       | 14% |

#### Are you a Pemberton Arts Council member?

150 Responses



#### I am interested in programs and events for....

208 Responses



#### Select up to three types of arts and culture PROGRAMS you are most interested in attending





#### Select up to three types of arts and culture WORKSHOPS you are most interested in attending

226 Responses- 66 Empty



What level of learning opportunity would be most beneficial to you?

91 Responses- 66 Empty



Do you identify as an artist or creative? (for example musician, visual artist, craft maker, filmmaker, photographer, graphic designer, dancer, writer, actor etc.)





## Select the genre(s) that best fit your creative practice(s) (select all that apply)

157 Responses- 58 Empty



#### Which description best describes your creative journey?

92 Responses- 58 Empty



Creative Enthusiast - I practice cr