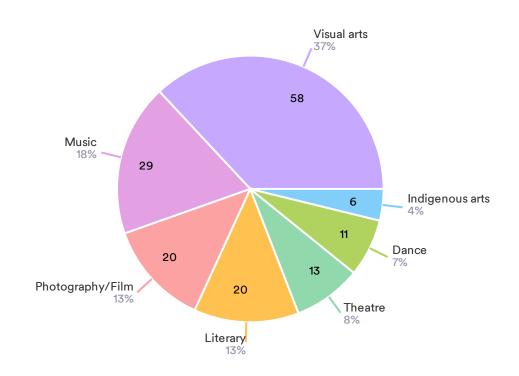

## Select the genre(s) that best fit your creative practice(s) (select all that apply)

157 Responses- 58 Empty