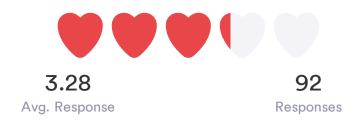

### How would you rate artist opportunities provided by Pemberton Arts Council in 2022?

92 Responses- 58 Empty

| <ul><li>Data</li></ul> | Response | %   |
|------------------------|----------|-----|
| ****                   | 15       | 16% |
| ****                   | 18       | 20% |
| ****                   | 40       | 43% |
| ••••                   | 16       | 17% |
| ••••                   | 3        | 3%  |