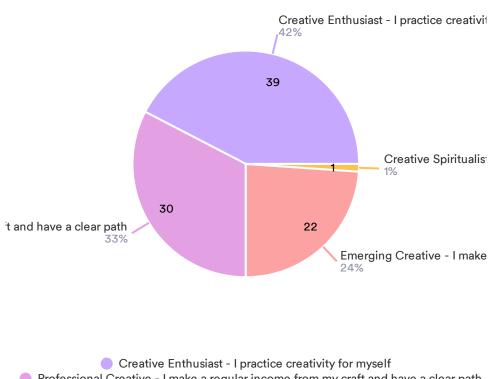

#### Which description best describes your creative journey?

92 Responses- 58 Empty

Creative Enthusiast - I practice creativity for myself
Professional Creative - I make a regular income from my craft and have a clear path
Emerging Creative - I make some money from my craft but I am still learning what w...
Creative Spiritualist