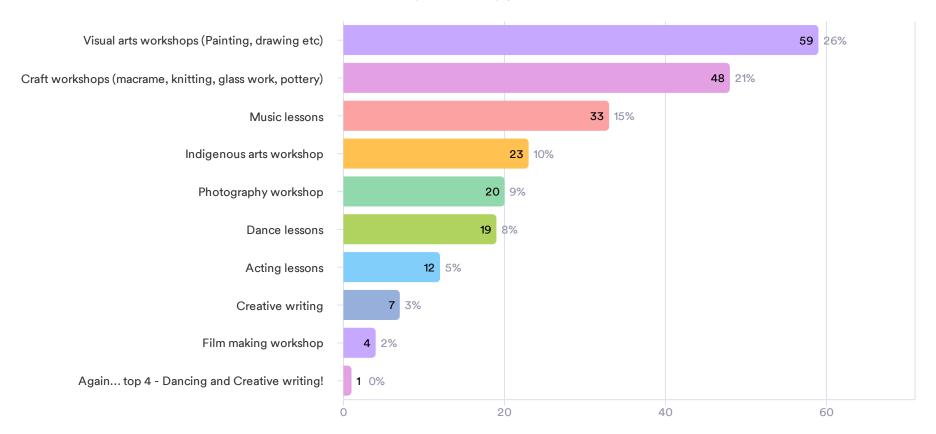

#### Select up to three types of arts and culture WORKSHOPS you are most interested in attending

226 Responses- 66 Empty

What level of learning opportunity would be most beneficial to you?

91 Responses- 66 Empty