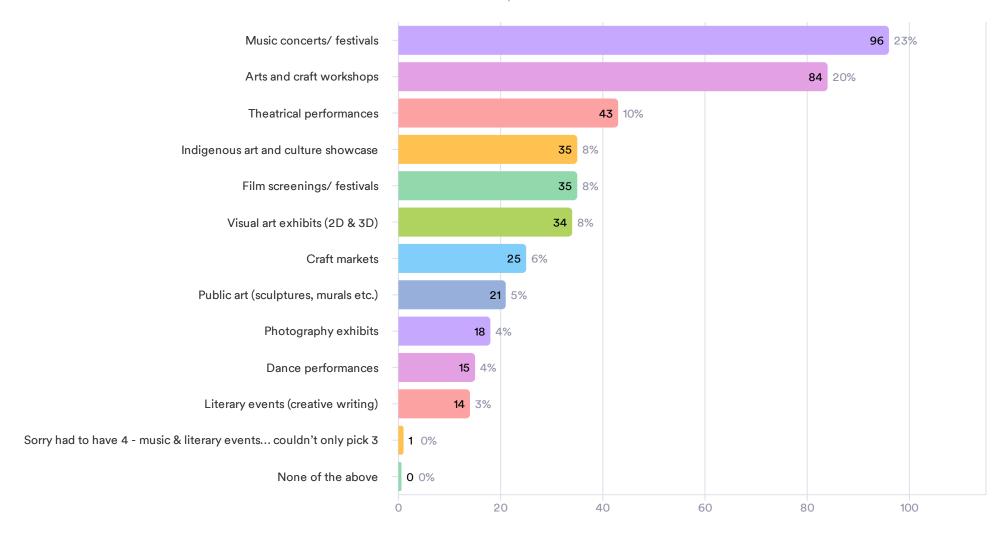

#### Select up to three types of arts and culture PROGRAMS you are most interested in attending