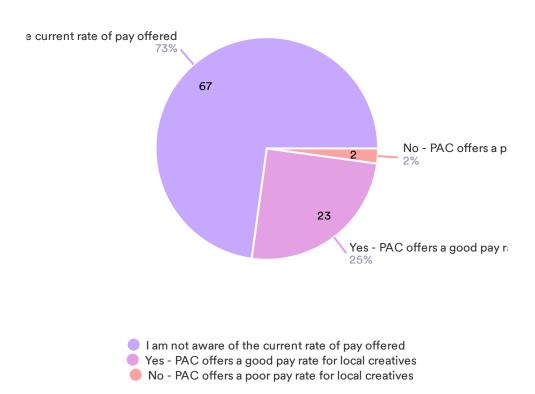

# Do you feel that Pemberton Arts Council offers a fair rate of pay for hired creatives across our creative programs?

92 Responses- 58 Empty